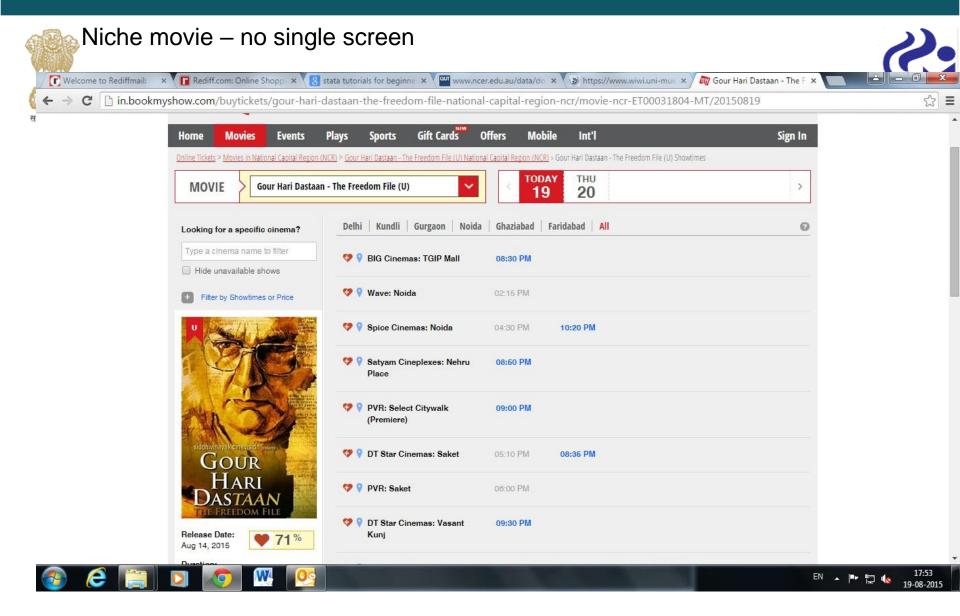

Regional movie – no single screen x Rediff.com: Online Shopp x S stata tutorials for beginne x www.ncer.edu.au/data/do x s https://www.wiwi.uni-mue x may angrej National Capital Re x C in.bookmyshow.com/buytickets/angrej-national-capital-region-ncr/movie-ncr-ET00031758-MT/20150819 National Capital Region (NCR) > 24/7 Customer Care | Resend Booking Confirmation WE ARE HIRING! Q Search for a movie, play, event, sport or more Gift Cards Sign In Home Movies **Events** Plays Sports Int'l Online Tickets > Movies in National Capital Region (NCR) > Angrej (U) National Capital Region (NCR) > Angrej (U) Showtimes THU TODAY MOVIE Angrej (U) 20 Delhi Kundli Gurgaon Noida Ghaziabad Faridabad All Looking for a specific cinema? Type a cinema name to filter 💔 💡 Movietime: Raja Garden 11:15 PM Hide unavailable shows 💖 💡 Wave: Raja Garden 04:20 PM Filter by Showtimes or Price