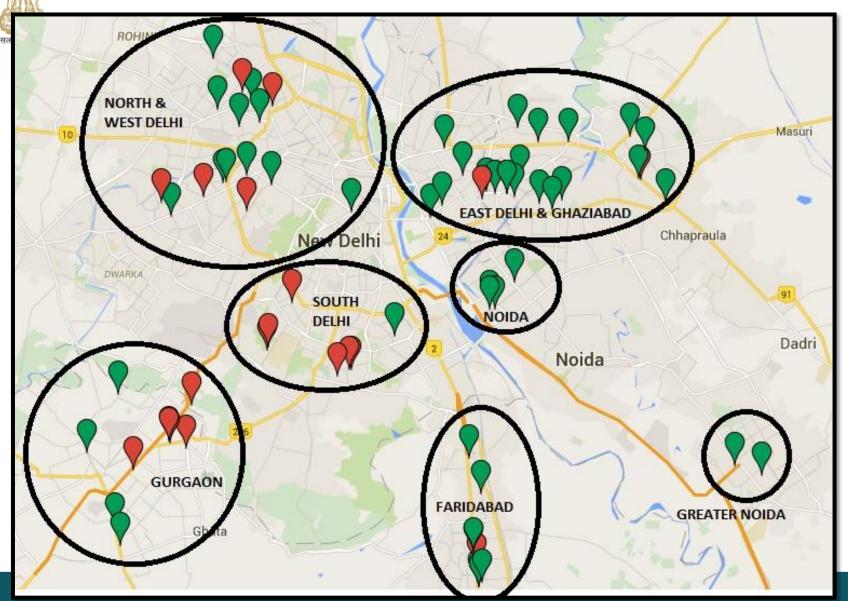

myshow.com/qiftcards/ EN 🔺 🏴 🖆 🖠











- Resolution of issues-Relevant Geographic markets —Importance of questionnaire responses and telephonic interviews:
- **☐** Relevant Geographic Market
  - Parties submission-
  - Delhi NCR region and Chandigarh;
  - *Rationale*: Delhi and its neighbouring regions comprising Delhi NCR are well connected as a result of improved transport facilities in the region.
  - Alternate definition: City wise: Delhi, Gurgaon, NOIDA and Chandigarh where both the parties were present.
  - Definition of relevant geographic market was too wide.
  - Combined Market shares of the Parties in relevant geographic markets identified by the Parties and alternate relevant geographic markets were very low.

#### SPREAD OF MULTIPLEXES IN DELHI NCR REGION – IN CLUSTERS









#### ☐ Need for Questionnaires and telephonic interviews

- Internationally, the relevant geographic markets in cinema mergers are local in nature as opposed to the submission made by Parties that markets are very wide comprising several cities.
- Questionnaires were sent to multiplex theatres and single screen theatres, identified as competitors by PVR in relation to:
  - Average distance which their customers are willing to travel to watch a film at their multiplex/single screen theatre;
  - Particular theatres are considered by them as their competitors
- Questionnaires were followed by telephonic interviews.





#### Commission's observations based on Questionnaire responses

- Geographic market is local reinforced by the fact that prices charged by the multiplex theatres are di