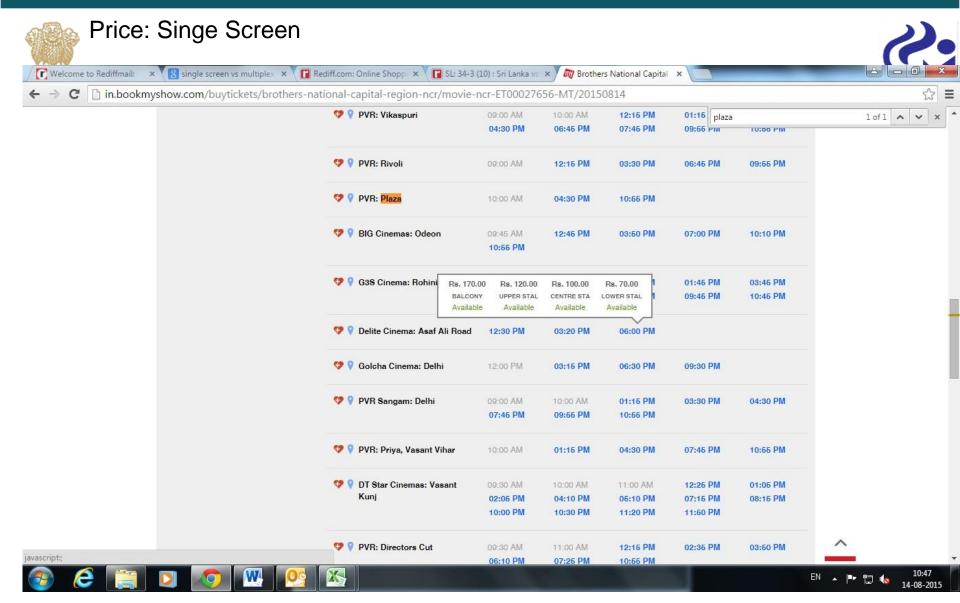

Price: High-end Single Screen Twelcome to Rediffmail: × 🔞 single screen vs multiple: × Take Rediff.com: Online Shopp × Take S in.bookmyshow.com/buytickets/brothers-national-capital-region-ncr/movie-ncr-ET00027656-MT/20150814 y y movicamo, i nampara 10:66 plaza 07:30 PM 09:10 PM 04:30 PM 💖 💡 Amba Cinema: Delhi 09:30 AM 12:30 PM 03:30 PM 06:30 PM 09:30 PM 💔 💡 Satyam Cineplexes: Janak 09:55 AM 12:10 PM 01:10 PM 03:25 PM Place 04:25 PM 06:40 PM 07:40 PM 08:55 PM 09:55 PM 10:55 PM 💖 💡 PVR: Vikaspuri 09:00 AM 10:00 AM 12:15 PM 01:16 PM 03:30 PM 04:30 PM 06:45 PM 07:45 PM 09:66 PM 10:55 PM Rs. 400.00 Rs. 350.00 💖 💡 PVR: Rivoli 09:00 AM PREMIER NO CLASSIC NO 06:45 PM 09:55 PM Available 💔 💡 PVR: Plaza 10:55 PM 04:30 PM TO BIG Cinemas: Odeon 09:45 AM 12:46 PM 03:50 PM 07:00 PM 10:10 PM 10:55 PM 💖 💡 G38 Cinema: Rohini 09:50 AM 10:45 AM 12:45 PM 01:45 PM 03:45 PM 04:45 PM 06:45 PM 07:46 PM 09:45 PM 10:45 PM 💖 👂 Delite Cinema: Asaf Ali Road 12:30 PM 03:20 PM 06:00 PM 👽 💡 Golcha Cinema: Delhi 12:00 PM 03:15 PM 06:30 PM 09:30 PM 💖 💡 PVR Sangam: Delhi 03:30 PM 10:00 AM 01:15 PM 04:30 PM 07:46 PM 09:66 PM 10:66 PM 10:46