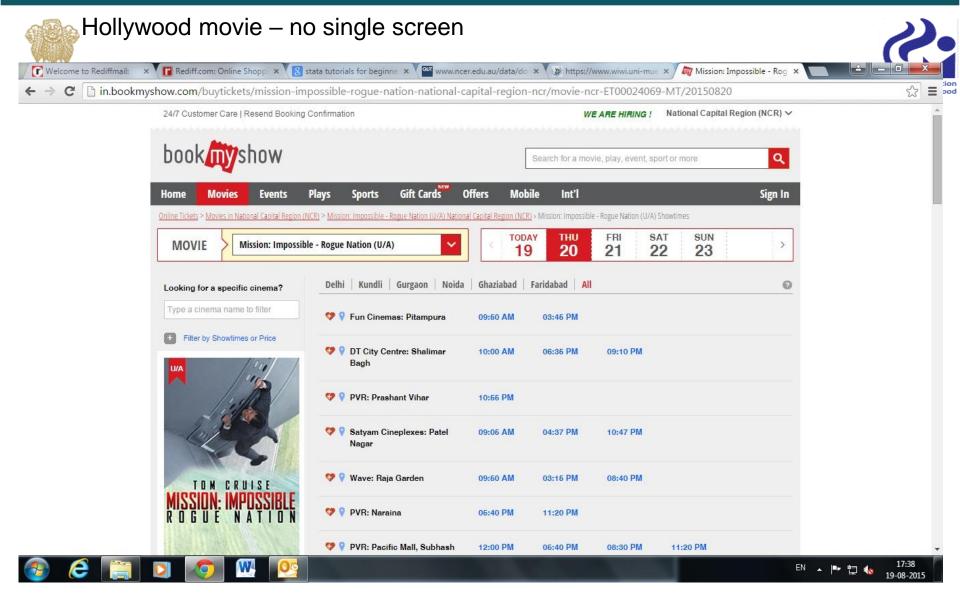

Hollywood movie – no single screen x Rediff.com: Online Shopp x 8 stata tutorials for beginne x www.ncer.edu.au/data/do x https://www.wiwi.uni-mue x more for beginne x Welcome to Rediffmail: in.bookmyshow.com/buytickets/fantastic-four-national-capital-region-ncr/movie-ncr-ET00027967-MT/20150821 24/7 Customer Care | Resend Booking Confirmation National Capital Region (NCR) > WE ARE HIRING! Q Search for a movie, play, event, sport or more Offers Int'l Home Movies **Events** Plays Sports Gift Cards Sign In Online Tickets > Movies in National Capital Region (NCR) > Fantastic Four (U/A) National Capital Region (NCR) > Fantastic Four (U/A) Showtimes

Gift Cards SAT SUN FRI MOVIE Fantastic Four (U/A) 22 23 Delhi Kundli Gurgaon Noida Ghaziabad Faridabad All Looking for a specific cinema? Type a cinema name to filter PVR: Pacific Mall, Subhash 12:00 PM 02:15 PM 06:45 PM 09:00 PM 11:16 PM Nagar Filter by Showtimes or Price PVR: Saket 10:00 AM 03:00 PM 08:00 PM 10:55 PM 💖 💡 M Cinemas: East of Kailash 11:40 AM 05:50 PM 11:55 PM (Gold Class) DOLBY ATMOS in.bookmyshow.com/qiftcards/ EN 🔺 🏴 🖆 🖠